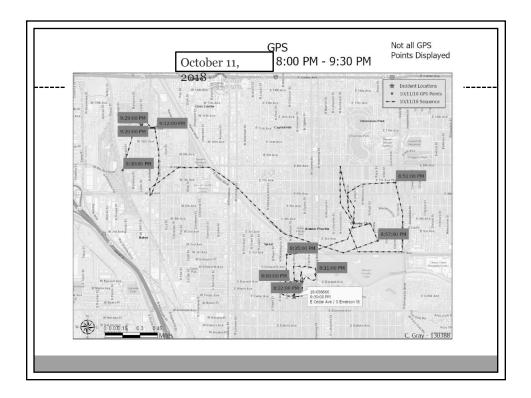

9/2018 3:53:27                           |          |        | N/A        | N/A        | N/A     | MT    |            | 18433377857             |               |        | N/A N/A      | N/A            |
| 2018/10/19 03:58:35(GMT +0)                                | 10/19/2018 3:58:35                           |          |        | N/A        | N/A        | N/A     | MT    |            | 18433377857             |               |        | N/A N/A      | N/A            |
| 2018/10/19 03:58:35(GMT +0)                                | 10/19/2018 3:58:35                           | IN/A N/A | ni/A   | 1 3        | 4 1        | 1428    | 1/MF  | 0433377857 | 18433377857             | 10312413492   | 21     | LTE N/A      | N/A            |















































































| 1953804<br>02/18/2016<br>SCAMP |                                           |                                                                                                                                                                                                                                                                                                                                                                                                                                               | MOBILITY USAGE<br>(with cell location)<br>ATGT has queried for records using Mountain Time Zone. ATGT's records are stored and provided in<br>UTC. |          |                |                |                                   |                                    |