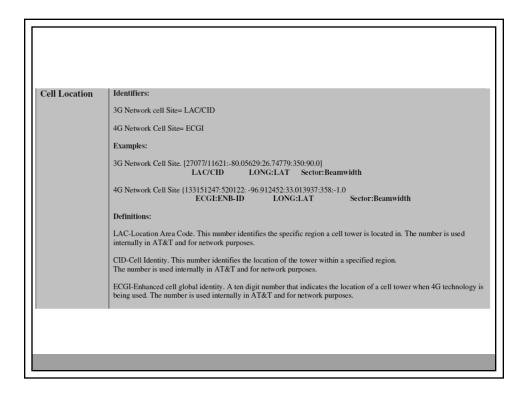

| 1953804<br>02/18/2016<br>SCAMP |                                           |                                                                                                                                                                                                                                                                                                                                                                                                                                               | MOBILITY USAGE<br>(with cell location)<br>ATGT has queried for records using Mountain Time Zone. ATGT's records are stored and provided in<br>UTC. |          |                |                |                                   |                                    |           |               |                                                                                                                  |  |
|--------------------------------|-------------------------------------------|-----------------------------------------------------------------------------------------------------------------------------------------------------------------------------------------------------------------------------------------------------------------------------------------------------------------------------------------------------------------------------------------------------------------------------------------------|----------------------------------------------------------------------------------------------------------------------------------------------------|----------|----------------|----------------|-----------------------------------|------------------------------------|-----------|---------------|------------------------------------------------------------------------------------------------------------------|--|
| Run<br>Data                    | Date:<br>Time:<br>Usage For<br>unt Number | 15:44                                                                                                                                                                                                                                                                                                                                                                                                                                         | 408-5579                                                                                                                                           |          |                |                |                                   |                                    |           |               |                                                                                                                  |  |
| Item                           | Conn.<br>Date                             | Conn.<br>Time<br>(ETC)                                                                                                                                                                                                                                                                                                                                                                                                                        | Originating<br>Number                                                                                                                              | ET       | Bytes<br>Up    | Bytes<br>Dh    | IMEI                              | INSI                               | HARE      | MODEL         | Cell Location                                                                                                    |  |
| 270                            |                                           |                                                                                                                                                                                                                                                                                                                                                                                                                                               | 13034085579                                                                                                                                        | 0:13     | 156            |                | 0140870020738404                  | 310410799289134                    | LG        | D631          | [097608976:381285:-<br>105.1005936:39.6120833:145:-1.0]                                                          |  |
|                                |                                           |                                                                                                                                                                                                                                                                                                                                                                                                                                               | 13034085579                                                                                                                                        | 0:22     | 27501          | 23378          |                                   | 310410799289134                    | LG        | D631          | [38977/17852:-105.1005936:39.6120833:145:65.0                                                                    |  |
| 272                            | 09/15/15                                  | 08:51:49                                                                                                                                                                                                                                                                                                                                                                                                                                      | 13034085579                                                                                                                                        | 0:39     | 20130          | 64797          | 0140870020738404                  | 310410799289134                    | LG        | D631          | [097608976;381285;-<br>105.1005936;39.6120833:145;-1.0,<br>097608983;381285;-105.1005936;39.6120833:145;<br>1.0] |  |
|                                |                                           |                                                                                                                                                                                                                                                                                                                                                                                                                                               | 13034085579                                                                                                                                        | 0:23     | 21823          |                | 0140870020738404                  | 310410799289134                    | LG        | D631          | [38977/12852:-105.1005936:39.6120833:145:65.0                                                                    |  |
| 274                            | 09/15/15                                  | 08:52:51                                                                                                                                                                                                                                                                                                                                                                                                                                      | 13034085579                                                                                                                                        | 1:59     | 26948          | 35677          | 0140870020738404                  | 310410799289134                    | LG        | D631          | [097608976;381285;-<br>105.1005936;39.6120833;145;-1.0,<br>097608983;381285;-105.1005936;39.6120833;145;<br>1.0] |  |
| 275                            | 09/15/15                                  | 08:54:50                                                                                                                                                                                                                                                                                                                                                                                                                                      | 13034085579                                                                                                                                        | 0:23     | 7611           | 5006           | 0140870020738404                  | 310410799289134                    | LG        | D631          | [38977/12852:-105.1005936:39.6120833:145:65.0                                                                    |  |
| 276                            |                                           |                                                                                                                                                                                                                                                                                                                                                                                                                                               | 13034085579                                                                                                                                        | 0:42     | 1142           | 208            | 0140870020738404                  | 310410799289134                    | LG        | D631          | [097608976:381285:-<br>105.1005936:39.6120833:145:-1.0]                                                          |  |
|                                |                                           |                                                                                                                                                                                                                                                                                                                                                                                                                                               | 13034085579                                                                                                                                        | 0:23     | 26419          | 54064          | 0140870020738404                  | 310410799289134                    | LG        | D631          | [38977/12852:-105.1005936:39.6120833:145:65.0                                                                    |  |
| 278                            |                                           |                                                                                                                                                                                                                                                                                                                                                                                                                                               | 13034085579                                                                                                                                        | 37:18    | 329932         | 546758         | 0140870020738404                  | 310410799289134                    | LG        | D631          | [097608976.381285;-<br>105.1005936:39.6120833:145:-1.0,<br>097608983:381285:-105.1005936:39.6120833:145:<br>1.0] |  |
|                                |                                           |                                                                                                                                                                                                                                                                                                                                                                                                                                               | 13034085579                                                                                                                                        | 0:23     | 30380          |                | 0140870020738404                  | 310410799289134                    | LG        | D631          | [38977/12852:-105.1005936:39.6120833:145:65.0                                                                    |  |
| 280                            | 09/15/15                                  | 09:33:59                                                                                                                                                                                                                                                                                                                                                                                                                                      | 13034085579                                                                                                                                        | 2:00     | 49667          | 101461         | 0140870020738404                  | 310410799289134                    | LG        | D631          | [097608976;381285;-<br>105.1005936;39.6120833;145;-1.0,<br>097608983;381285;-105.1005936;39.6120833;145;<br>1.0] |  |
| 281                            | 09/15/15                                  | 09:35:59                                                                                                                                                                                                                                                                                                                                                                                                                                      | 13034085579                                                                                                                                        | 0:23     | 27018          | 36360          | 0140870020738404                  | 310410799289134                    | LG        | D631          | [38977/12852:-105.1005936:39.6120833:145:65.0                                                                    |  |
| 282                            | 09/15/15                                  | 09:36:22                                                                                                                                                                                                                                                                                                                                                                                                                                      | 13034085579                                                                                                                                        | 2:58     | 13109          | 6648           | 0140870020738404                  | 310410799289134                    | LG        | D631          | [097608976;381285;-<br>105.1005936;39.6120833;145:-1.0,<br>097608983;381285:-105.1005936;39.6120833;145:<br>1.0] |  |
| 283                            | 09/15/15                                  | 09:39:20                                                                                                                                                                                                                                                                                                                                                                                                                                      | 13034085579                                                                                                                                        | 0:23     | 28281          | 54516          | 0140870020738404                  | 310410799289134                    | LG        | D631          | [38977/12852:-105.1005936:39.6120833:145:65.0                                                                    |  |
| 284                            |                                           |                                                                                                                                                                                                                                                                                                                                                                                                                                               | 13034085579                                                                                                                                        | 0:28     | 40560          | 105854         | 0140870020738404                  | 310410799289134                    | LG        | D631          | [097608976:381285:-<br>105.1005936:39.6120833:145:-1.0]                                                          |  |
| 285                            |                                           |                                                                                                                                                                                                                                                                                                                                                                                                                                               | 13034085579<br>13034085579                                                                                                                         | 0:22     | 39539<br>12980 | 59996<br>12474 | 0140870020738404 0140870020738404 | 310410799289134<br>310410799289134 | LG        | D631<br>D631  | [38977/12852:-105.1005936:39.6120833:145:65.0<br>[097608976:381285:-                                             |  |
| -00                            | -2/15/15                                  | 02140133                                                                                                                                                                                                                                                                                                                                                                                                                                      | 2003400000/9                                                                                                                                       | 0108     | 12360          | 12474          | 01430/0020/30404                  | 510410/99209134                    | 10        | D031          | 1057608976:381285:-<br>105.1005936:39.6120833:145:-1.0]                                                          |  |
| 287                            |                                           |                                                                                                                                                                                                                                                                                                                                                                                                                                               | 13034085579                                                                                                                                        | 0:23     | 41320          | 88059          | 0140870020738404                  | 310410799289134                    | LG        | D631          | [38977/12852:-105.1005936:39.6120833:145:65.0                                                                    |  |
| 288                            | 09/15/15                                  | 09:41:04                                                                                                                                                                                                                                                                                                                                                                                                                                      | 13034085579                                                                                                                                        | 5:24     | 104203         | 156186         | 0140870020738404                  | 310410799289134                    | LG        | D631          | [097608976;381285;-<br>105.1005936;39.6120833;145;-1.0,<br>097608983;381285;-105.1005936;39.6120833;145;<br>1.0] |  |
| 289                            | 09/15/15                                  | 09:46:28                                                                                                                                                                                                                                                                                                                                                                                                                                      | 13034085579                                                                                                                                        | 0:22     | 40240          | 63545          | 0140870020738404                  | 310410799289134                    | LG        | D631          | [38977/12852:-105.1005936:39.6120833:145:65.0                                                                    |  |
|                                | kjf                                       | Also Proprietary.<br>The AT&T network constantly communicates with internet enabled devices<br>when they are powered on. These comminications will show as data usage on the<br>customer records but do not necessarily indicate a customer initiated a transaction.<br>At the customer initiated on ATT is network initiated the data transaction.<br>Page 51<br>ATT or customer initiated on ATT is network initiated the data transaction. |                                                                                                                                                    |          |                |                |                                   |                                    |           | tion. Dans fi |                                                                                                                  |  |
|                                |                                           |                                                                                                                                                                                                                                                                                                                                                                                                                                               | The informa                                                                                                                                        | tion con | tained her     | e is for       | use by authorized                 | persons only and i                 | s not for | r genera      | al distribution.                                                                                                 |  |