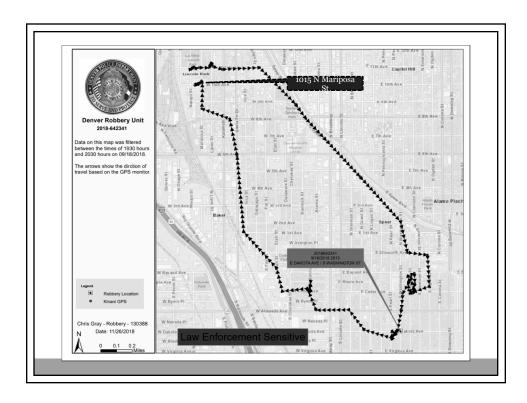

| 10/19/2018 3:53:27                           |          |        | N/A        | N/A        | N/A     | MT    |            | 18433377857             |               |        | N/A N/A      | N/A            |
| 2018/10/19 03:58:35(GMT +0)                                | 10/19/2018 3:58:35                           |          |        | N/A        | N/A        | N/A     | MT    |            | 18433377857             |               |        | N/A N/A      | N/A            |
| 2018/10/19 03:58:35(GMT +0)                                | 10/19/2018 3:58:35                           | IN/A N/A | ni/A   | 1 3        | 4 1        | 1428    | 1/MF  | 0433377857 | 18433377857             | 10312413492   | 21     | LTE N/A      | N/A            |















































































| 1953804<br>02/18/2016<br>SCAMP |                                           |                                                                                                                                                                                                                                                                                                                                                                                                                                               | MOBILITY USAGE<br>(with cell location)<br>ATGT has queried for records using Mountain Time Zone. ATGT's records are stored and provided in<br>UTC. |          |                |                |                                   |