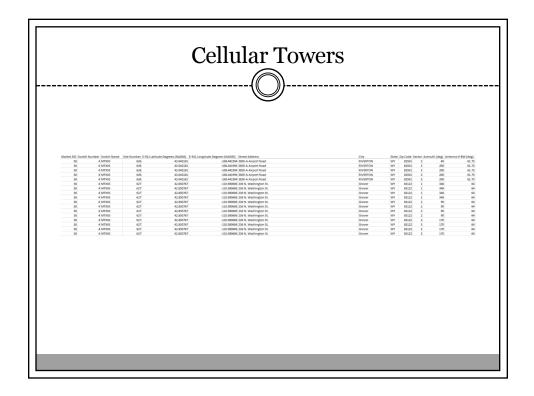

03:53:27(GMT +0)                                | 10/19/2018 3:53:27                           |          |        | N/A        | N/A        | N/A     | MT    |            | 18433377857             |               |        | N/A N/A      | N/A            |
| 2018/10/19 03:58:35(GMT +0)                                | 10/19/2018 3:58:35                           |          |        | N/A        | N/A        | N/A     | MT    |            | 18433377857             |               |        | N/A N/A      | N/A            |
| 2018/10/19 03:58:35(GMT +0)                                | 10/19/2018 3:58:35                           | IN/A N/A | ni/A   | 1 3        | 4 1        | 1428    | 1/MF  | 0433377857 | 18433377857             | 10312413492   | 21     | LTE N/A      | N/A            |















































































| 1953804<br>02/18/2016<br>SCAMP |                                           |                                                                                                                                                                                                                                                                                                                                                                                                                                               | MOBILITY USAGE<br>(with cell location)<br>ATGT has queried for records using Mountain Time Zone. ATGT's records are stored and provided in<br>UTC. |          |                |                |