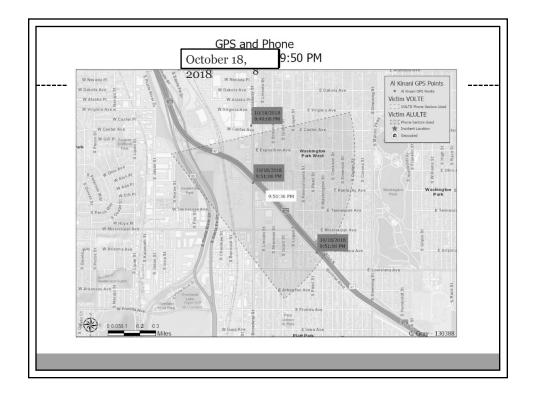

| 10/19/2018 3:53:27                           |          |        | N/A        | N/A        | N/A     | MT    |            | 18433377857             |               |        | N/A N/A      | N/A            |
| 2018/10/19 03:58:35(GMT +0)                                | 10/19/2018 3:58:35                           |          |        | N/A        | N/A        | N/A     | MT    |            | 18433377857             |               |        | N/A N/A      | N/A            |
| 2018/10/19 03:58:35(GMT +0)                                | 10/19/2018 3:58:35                           | IN/A N/A | ni/A   | 1 3        | 4 1        | 1428    | 1/MF  | 0433377857 | 18433377857             | 10312413492   | 21     | LTE N/A      | N/A            |















































































| 1953804<br>02/18/2016<br>SCAMP |                                           |                                                                                                                                                                                                                                                                                                                                                                                                                                               | MOBILITY USAGE<br>(with cell location)<br>ATGT has queried for records using Mountain Time Zone. ATGT's records are stored and provided in<br>UTC. |          |                |                |                                   |