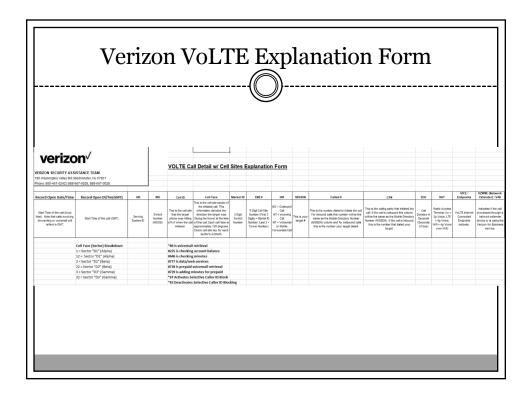

|                                                            |                                              |          |        |            |            | 3       |       |            |                         |               |        |              |                |
|------------------------------------------------------------|----------------------------------------------|----------|--------|------------|------------|---------|-------|------------|-------------------------|---------------|--------|--------------|----------------|
|                                                            |                                              |          |        |            | - (/       | )       |       |            |                         |               |        |              |