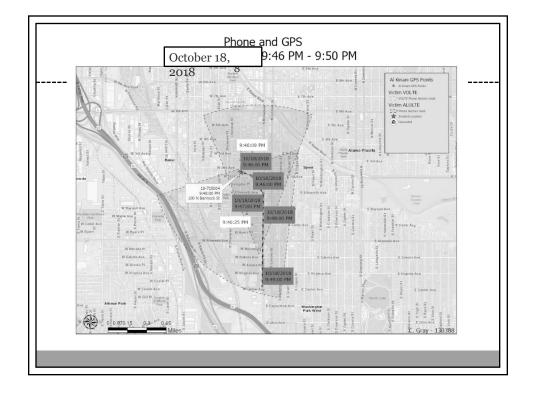

| 10/19/2018 3:53:27                           |          |        | N/A        | N/A        | N/A     | MT    |            | 18433377857             |               |        | N/A N/A      | N/A            |
| 2018/10/19 03:58:35(GMT +0)                                | 10/19/2018 3:58:35                           |          |        | N/A        | N/A        | N/A     | MT    |            | 18433377857             |               |        | N/A N/A      | N/A            |
| 2018/10/19 03:58:35(GMT +0)                                | 10/19/2018 3:58:35                           | IN/A N/A | ni/A   | 1 3        | 4 1        | 1428    | 1/MF  | 0433377857 | 18433377857             | 10312413492   | 21     | LTE N/A      | N/A            |















































































| 1953804<br>02/18/2016<br>SCAMP |                                           |                                                                                                                                                                                                                                                                                                                                                                                                                                               | MOBILITY USAGE<br>(with cell location)<br>ATGT has queried for records using Mountain Time Zone. ATGT's records are stored and provided in<br>UTC. |          |                |                |                                   |