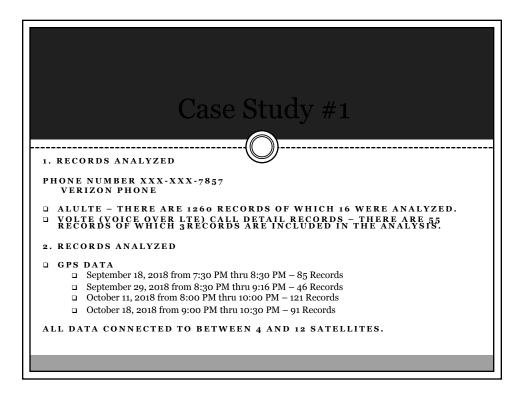

|                                                            |                                              |          |        |            |            | 3       |       |            |                         |               |        |              |                |
|------------------------------------------------------------|----------------------------------------------|----------|--------|------------|------------|---------|-------|------------|-------------------------|---------------|--------|--------------|----------------|
|                                                            |                                              |          |        |            | - (/       | )       |       |            |                         |               |        |              |                |
|                                                            |                                              |          |        |            | 1((        | ))      | }-    |            |                         |               |        |              |                |
|                                                            |                                              |          |        |            |            | Ľ       | /     |            |                         |               |        |              |                |
|                                                            |                                              |          |        |            |            |         |       |            |                         |               |        |              |                |
|                                                            | Int Number Last Name Fil                     |          | Middle | Name B     | usiness N  |         |       |            |                         | ldr Line2 Add | Ir Lin |              | State Zip Code |
| 8433377857 61316                                           | 8101-1 STEEN D                               | ANNA     |        |            |            | 95      | 4 J V | ANN ANDER  | (SON RD                 |               |        | PAGELAND     | SC 297287192   |
| 10 0 10                                                    | n 10 n/m (nm)                                |          |        |            |            |         |       |            |                         |               |        | RAT ENDPOINT | a manufactory  |
| Record Open Date/Time<br>2018/10/18 01:00:11(GMT +0)       | Record Open Dt/Tm(GMT)<br>10/18/2018 1:00:11 |          |        | Cell Face  | N/A        | D ENBID | MT    |            | Called #<br>18433377857 | CPN           |        | N/A N/A      | VZWNE/V4B      |
| 2018/10/18 01:00:11(GMT +0)<br>2018/10/18 01:00:11(GMT +0) | 10/18/2018 1:00:11                           |          |        | N/A<br>N/A | N/A<br>N/A | N/A     | ME    |            | 18433377857             |               |        | N/A N/A      | N/A            |
| 2018/10/18 01:00:51(GMT +0)                                | 10/18/2018 1:00:51                           |          |        | N/A        | N/A        | N/A     | MT    | 8433377857 |                         |               |        | N/A N/A      | N/A            |
| 2018/10/18 01:00:51(GMT +0)                                | 10/18/2018 1:00:51                           |          |        | N/A        | N/A        | N/A     | MF    |            | 18433377857             |               |        | N/A N/A      | N/A            |
| 2018/10/18 17:08:35(GMT -6)                                | 10/18/2018 23:08:35                          |          | N/A    |            |            | 14 1443 |       |            |                         | 18433377857   |        | LTE N/A      | N/A            |
| 2018/10/18 17:11:56(GMT -6)                                | 10/18/2018 23:11:56                          |          |        | 2          |            | 1443    |       |            | 18433377857             |               |        | LTE N/A      | N/A            |
| 2018/10/18 17:19:01(GMT -6)                                | 10/18/2018 23:19:01                          |          | N/A    | 3          |            | 4 1444  |       |            |                         |               |        | LTE N/A      | N/A            |
| 2018/10/18 17:22:42(GMT -6)                                | 10/18/2018 23:22:42                          |          | N/A    | 1          |            | 4 1444  | 4 MT  | 8433377857 | 18433377857             | 14017490810   |        | LTE N/A      | N/A            |
| 2018/10/18 17:46:47(GMT -6)                                | 10/18/2018 23:46:47                          | N/A N/A  | N/A    | 2          | 6 1        | 4 1410  | 5 MT  | 8433377857 | 18433377857             | 19139092376   | 89     | LTE N/A      | N/A            |
| 2018/10/18 17:49:06(GMT -6)                                | 10/18/2018 23:49:06                          | N/A N/A  | N/A    | 1          | 6 1        | 4 1410  | 5 MO  | 8433377857 | 9043271530              | 18433377857   | 59     | LTE N/A      | N/A            |
| 2018/10/18 17:50:19(GMT -6)                                | 10/18/2018 23:50:19                          | N/A N/A  | N/A    | 1          | 6 1        | 4 1410  | 5 MO  | 8433377857 | 14017490810             | 18433377857   | 26     | LTE N/A      | N/A            |
| 2018/10/18 17:51:07(GMT -6)                                | 10/18/2018 23:51:07                          | N/A N/A  | N/A    |            | 1 1        | 1410    | 5 MO  | 8433377857 | 16783337385             | 18433377857   | 76     | LTE N/A      | N/A            |
| 2018/10/18 18:49:41(GMT -6)                                | 10/19/2018 0:49:41                           | N/A N/A  | N/A    |            | 2 1        | 4 1415  | 1 MO  | 8433377857 | 19139092376             | 18433377857   | 73     | LTE N/A      | N/A            |
| 2018/10/18 20:15:13(GMT +0)                                | 10/18/2018 20:15:13                          | N/A N/A  | N/A    | N/A        | N/A        | N/A     | MF    | 8433377857 | 18433377857             | 17817978000   | 7      | N/A N/A      | N/A            |
| 2018/10/18 20:15:13(GMT +0)                                | 10/18/2018 20:15:13                          | N/A N/A  | N/A    | N/A        | N/A        | N/A     | MT    | 8433377857 | 18433377857             | 17817978000   |        | N/A N/A      | N/A            |
| 2018/10/18 21:24:31(GMT -6)                                | 10/19/2018 3:24:31                           |          |        | 1          |            | 14103   |       |            |                         | 18433377857   |        | LTE N/A      | N/A            |
| 2018/10/18 21:25:09(GMT -6)                                | 10/19/2018 3:25:09                           |          |        | -          | 6 1        | 1410    | 5 MO  | 8433377857 | 14017490810             |               |        | LTE N/A      | N/A            |
| 2018/10/19 00:44:13(GMT +0)                                | 10/19/2018 0:44:13                           |          |        | N/A        | N/A        | N/A     | MT    | 8433377857 |                         |               |        | N/A N/A      | N/A            |
| 2018/10/19 00:44:13(GMT +0)                                | 10/19/2018 0:44:13                           |          |        | N/A        | N/A        | N/A     | MF    |            | 18433377857             |               |        | N/A N/A      | N/A            |
| 2018/10/19 00:44:49(GMT +0)                                | 10/19/2018 0:44:49                           |          |        | N/A        | N/A        | N/A     | MF    |            | 18433377857             |               |        | N/A N/A      | N/A            |
| 2018/10/19 00:44:49(GMT +0)                                | 10/19/2018 0:44:49                           |          |        | N/A        | N/A        | N/A     | MT    | 8433377857 |                         |               |        | N/A N/A      | N/A            |
| 2018/10/19 03:25:03(GMT +0)                                | 10/19/2018 3:25:03                           |          |        | N/A        | N/A        | N/A     | MT    |            | 18433377857             |               |        | N/A N/A      | N/A            |
| 2018/10/19 03:25:03(GMT +0)                                | 10/19/2018 3:25:03                           |          |        | N/A        | N/A        | N/A     | MF    |            | 18433377857             |               |        | N/A N/A      | N/A            |
| 2018/10/19 03:53:27(GMT +0)                                | 10/19/2018 3:53:27                           |          |        | N/A        | N/A        | N/A     | MF    |            | 18433377857             |               |        | N/A N/A      | N/A            |
| 2018/10/19 03:53:27(GMT +0)                                | 10/19/2018 3:53:27                           |          |        | N/A        | N/A        | N/A     | MT    |            | 18433377857             |               |        | N/A N/A      | N/A            |
| 2018/10/19 03:58:35(GMT +0)                                | 10/19/2018 3:58:35                           |          |        | N/A        | N/A        | N/A     | MT    |            | 18433377857             |               |        | N/A N/A      | N/A            |
| 2018/10/19 03:58:35(GMT +0)                                | 10/19/2018 3:58:35                           | IN/A N/A | ni/A   | 1 3        | 4 1        | 1428    | 1/MF  | 0433377857 | 18433377857             | 10312413492   | 21     | LTE N/A      | N/A            |