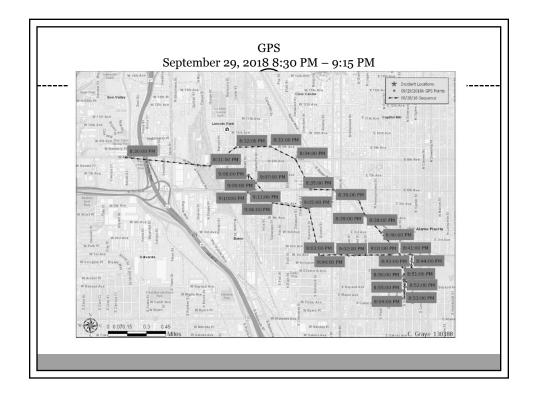

| 10/19/2018 3:53:27                           |          |        | N/A        | N/A        | N/A     | MT    |            | 18433377857             |               |        | N/A N/A      | N/A            |
| 2018/10/19 03:58:35(GMT +0)                                | 10/19/2018 3:58:35                           |          |        | N/A        | N/A        | N/A     | MT    |            | 18433377857             |               |        | N/A N/A      | N/A            |
| 2018/10/19 03:58:35(GMT +0)                                | 10/19/2018 3:58:35                           | IN/A N/A | ni/A   | 1 3        | 4 1        | 1428    | 1/MF  | 0433377857 | 18433377857             | 10312413492   | 21     | LTE N/A      | N/A            |















































































| 1953804<br>02/18/2016<br>SCAMP |                                           |                                                                                                                                                                                                                                                                                                                                                                                                                                               | MOBILITY USAGE<br>(with cell location)<br>ATGT has queried for records using Mountain Time Zone. ATGT's records are stored and provided in<br>UTC. |          |                |                |                                   |