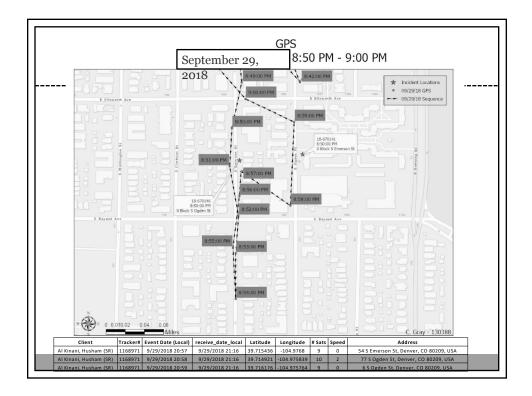

| 10/19/2018 3:53:27                           |          |        | N/A        | N/A        | N/A     | MT    |            | 18433377857             |               |        | N/A N/A      | N/A            |
| 2018/10/19 03:58:35(GMT +0)                                | 10/19/2018 3:58:35                           |          |        | N/A        | N/A        | N/A     | MT    |            | 18433377857             |               |        | N/A N/A      | N/A            |
| 2018/10/19 03:58:35(GMT +0)                                | 10/19/2018 3:58:35                           | IN/A N/A | ni/A   | 1 3        | 4 1        | 1428    | 1/MF  | 0433377857 | 18433377857             | 10312413492   | 21     | LTE N/A      | N/A            |















































































| 1953804<br>02/18/2016<br>SCAMP |                                           |                                                                                                                                                                                                                                                                                                                                                                                                                                               | MOBILITY USAGE<br>(with cell location)<br>ATGT has queried for records using Mountain Time Zone. ATGT's records are stored and provided in<br>UTC. |          |                |                |                                   |