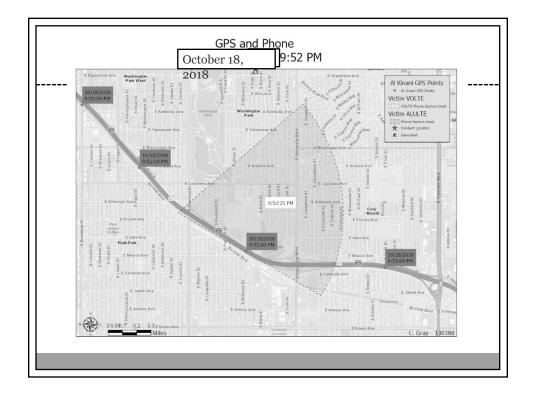

| 10/19/2018 3:53:27                           |          |        | N/A        | N/A        | N/A     | MT    |            | 18433377857             |               |        | N/A N/A      | N/A            |
| 2018/10/19 03:58:35(GMT +0)                                | 10/19/2018 3:58:35                           |          |        | N/A        | N/A        | N/A     | MT    |            | 18433377857             |               |        | N/A N/A      | N/A            |
| 2018/10/19 03:58:35(GMT +0)                                | 10/19/2018 3:58:35                           | IN/A N/A | ni/A   | 1 3        | 4 1        | 1428    | 1/MF  | 0433377857 | 18433377857             | 10312413492   | 21     | LTE N/A      | N/A            |















































































| 1953804<br>02/18/2016<br>SCAMP |                                           |                                                                                                                                                                                                                                                                                                                                                                                                                                               | MOBILITY USAGE<br>(with cell location)<br>ATGT has queried for records using Mountain Time Zone. ATGT's records are stored and provided in<br>UTC. |          |                |                |                                   |