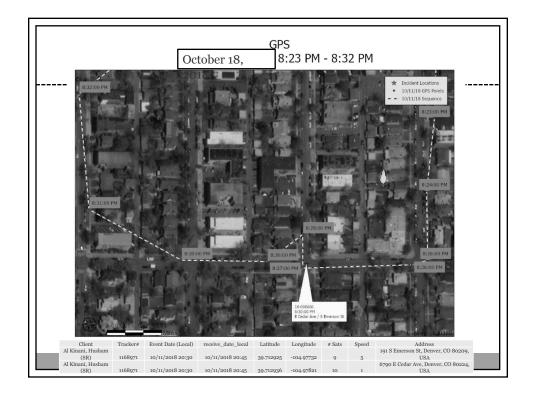

|                                                            |                                              |          |        |            |            | 3       |       |            |                         |               |        |              |                |
|------------------------------------------------------------|----------------------------------------------|----------|--------|------------|------------|---------|-------|------------|-------------------------|---------------|--------|--------------|----------------|
|                                                            |                                              |          |        |            | - (/       | )       |       |            |                         |               |        |              |                |
|                                                            |                                              |          |        |            | 1((        | ))      | }-    |            |                         |               |        |              |                |
|                                                            |                                              |          |        |            |            | Ľ       | /     |            |                         |               |        |              |                |
|                                                            |                                              |          |        |            |            |         |       |            |                         |               |        |              |                |
|                                                            | Int Number Last Name Fil                     |          | Middle | Name B     | usiness N  |         |       |            |                         | ldr Line2 Add | Ir Lin |              | State Zip Code |
| 8433377857 61316                                           | 8101-1 STEEN D                               | ANNA     |        |            |            | 95      | 4 J V | ANN ANDER  | (SON RD                 |               |        | PAGELAND     | SC 297287192   |
| 10 0 10                                                    | n 10 n/m (nm)                                |          |        |            |            |         |       |            |                         |               |        | RAT ENDPOINT | a manufactory  |
| Record Open Date/Time<br>2018/10/18 01:00:11(GMT +0)       | Record Open Dt/Tm(GMT)<br>10/18/2018 1:00:11 |          |        | Cell Face  | N/A        | D ENBID | MT    |            | Called #<br>18433377857 | CPN           |        | N/A N/A      | VZWNE/V4B      |
| 2018/10/18 01:00:11(GMT +0)<br>2018/10/18 01:00:11(GMT +0) | 10/18/2018 1:00:11                           |          |        | N/A<br>N/A | N/A<br>N/A | N/A     | ME    |            | 18433377857             |               |        | N/A N/A      | N/A            |
| 2018/10/18 01:00:51(GMT +0)                                | 10/18/2018 1:00:51                           |          |        | N/A        | N/A        | N/A     | MT    | 8433377857 |                         |               |        | N/A N/A      | N/A            |
| 2018/10/18 01:00:51(GMT +0)                                | 10/18/2018 1:00:51                           |          |        | N/A        | N/A        | N/A     | MF    |            | 18433377857             |               |        | N/A N/A      | N/A            |
| 2018/10/18 17:08:35(GMT -6)                                | 10/18/2018 23:08:35                          |          | N/A    |            |            | 14 1443 |       |            |                         | 18433377857   |        | LTE N/A      | N/A            |
| 2018/10/18 17:11:56(GMT -6)                                | 10/18/2018 23:11:56                          |          |        | 2          |            | 1443    |       |            | 18433377857             |               |        | LTE N/A      | N/A            |
| 2018/10/18 17:19:01(GMT -6)                                | 10/18/2018 23:19:01                          |          | N/A    | 3          |            | 4 1444  |       |            |                         |               |        | LTE N/A      | N/A            |
| 2018/10/18 17:22:42(GMT -6)                                | 10/18/2018 23:22:42                          |          | N/A    | 1          |            | 4 1444  | 4 MT  | 8433377857 | 18433377857             | 14017490810   |        | LTE N/A      | N/A            |
| 2018/10/18 17:46:47(GMT -6)                                | 10/18/2018 23:46:47                          | N/A N/A  | N/A    | 2          | 6 1        | 4 1410  | 5 MT  | 8433377857 | 18433377857             | 19139092376   | 89     | LTE N/A      | N/A            |
| 2018/10/18 17:49:06(GMT -6)                                | 10/18/2018 23:49:06                          | N/A N/A  | N/A    | 1          | 6 1        | 4 1410  | 5 MO  | 8433377857 | 9043271530              | 18433377857   | 59     | LTE N/A      | N/A            |
| 2018/10/18 17:50:19(GMT -6)                                | 10/18/2018 23:50:19                          | N/A N/A  | N/A    | 1          | 6 1        | 4 1410  | 5 MO  | 8433377857 | 14017490810             | 18433377857   | 26     | LTE N/A      | N/A            |
| 2018/10/18 17:51:07(GMT -6)                                | 10/18/2018 23:51:07                          | N/A N/A  | N/A    |            | 1 1        | 1410    | 5 MO  | 8433377857 | 16783337385             | 18433377857   | 76     | LTE N/A      | N/A            |
| 2018/10/18 18:49:41(GMT -6)                                | 10/19/2018 0:49:41                           | N/A N/A  | N/A    |            | 2 1        | 4 1415  | 1 MO  | 8433377857 | 19139092376             | 18433377857   | 73     | LTE N/A      | N/A            |
| 2018/10/18 20:15:13(GMT +0)                                | 10/18/2018 20:15:13                          | N/A N/A  | N/A    | N/A        | N/A        | N/A     | MF    | 8433377857 | 18433377857             | 17817978000   | 7      | N/A N/A      | N/A            |
| 2018/10/18 20:15:13(GMT +0)                                | 10/18/2018 20:15:13                          | N/A N/A  | N/A    | N/A        | N/A        | N/A     | MT    | 8433377857 | 18433377857             | 17817978000   |        | N/A N/A      | N/A            |
| 2018/10/18 21:24:31(GMT -6)                                | 10/19/2018 3:24:31                           |          |        | 1          |            | 14103   |       |            |                         | 18433377857   |        | LTE N/A      | N/A            |
| 2018/10/18 21:25:09(GMT -6)                                | 10/19/2018 3:25:09                           |          |        | -          | 6 1        | 1410    | 5 MO  | 8433377857 | 14017490810             |               |        | LTE N/A      | N/A            |
| 2018/10/19 00:44:13(GMT +0)                                | 10/19/2018 0:44:13                           |          |        | N/A        | N/A        | N/A     | MT    | 8433377857 |                         |               |        | N/A N/A      | N/A            |
| 2018/10/19 00:44:13(GMT +0)                                | 10/19/2018 0:44:13                           |          |        | N/A        | N/A        | N/A     | MF    |            | 18433377857             |               |        | N/A N/A      | N/A            |
| 2018/10/19 00:44:49(GMT +0)                                | 10/19/2018 0:44:49                           |          |        | N/A        | N/A        | N/A     | MF    |            | 18433377857             |               |        | N/A N/A      | N/A            |
| 2018/10/19 00:44:49(GMT +0)                                | 10/19/2018 0:44:49                           |          |        | N/A        | N/A        | N/A     | MT    | 8433377857 |                         |               |        | N/A N/A      | N/A            |
| 2018/10/19 03:25:03(GMT +0)                                | 10/19/2018 3:25:03                           |          |        | N/A        | N/A        | N/A     | MT    |            | 18433377857             |               |        | N/A N/A      | N/A            |
| 2018/10/19 03:25:03(GMT +0)                                | 10/19/2018 3:25:03                           |          |        | N/A        | N/A        | N/A     | MF    |            | 18433377857             |               |        | N/A N/A      | N/A            |
| 2018/10/19 03:53:27(GMT +0)                                | 10/19/2018 3:53:27                           |          |        | N/A        | N/A        | N/A     | MF    |            | 18433377857             |               |        | N/A N/A      | N/A            |
| 2018/10/19 03:53:27(GMT +0)                                | 10/19/2018 3:53:27                           |          |        | N/A        | N/A        | N/A     | MT    |            | 18433377857             |               |        | N/A N/A      | N/A            |
| 2018/10/19 03:58:35(GMT +0)                                | 10/19/2018 3:58:35                           |          |        | N/A        | N/A        | N/A     | MT    |            | 18433377857             |               |        | N/A N/A      | N/A            |
| 2018/10/19 03:58:35(GMT +0)                                | 10/19/2018 3:58:35                           | IN/A N/A | ni/A   | 1 3        | 4 1        | 1428    | 1/MF  | 0433377857 | 18433377857             | 10312413492   | 21     | LTE N/A      | N/A            |