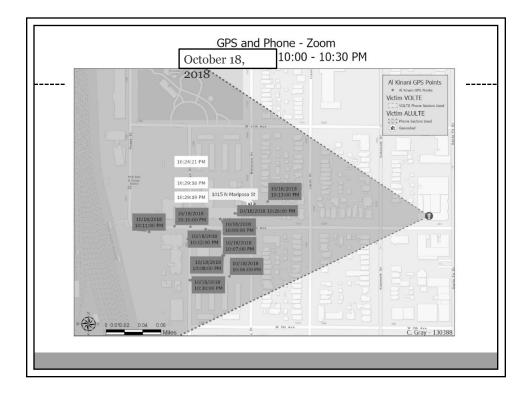

| 10/19/2018 3:53:27                           |          |        | N/A        | N/A        | N/A     | MT    |            | 18433377857             |               |        | N/A N/A      | N/A            |
| 2018/10/19 03:58:35(GMT +0)                                | 10/19/2018 3:58:35                           |          |        | N/A        | N/A        | N/A     | MT    |            | 18433377857             |               |        | N/A N/A      | N/A            |
| 2018/10/19 03:58:35(GMT +0)                                | 10/19/2018 3:58:35                           | IN/A N/A | ni/A   | 1 3        | 4 1        | 1428    | 1/MF  | 0433377857 | 18433377857             | 10312413492   | 21     | LTE N/A      | N/A            |















































































| 1953804<br>02/18/2016<br>SCAMP |                                           |                                                                                                                                                                                                                                                                                                                                                                                                                                               | MOBILITY USAGE<br>(with cell location)<br>ATGT has queried for records using Mountain Time Zone. ATGT's records are stored and provided in<br>UTC. |          |                |                |                                   |