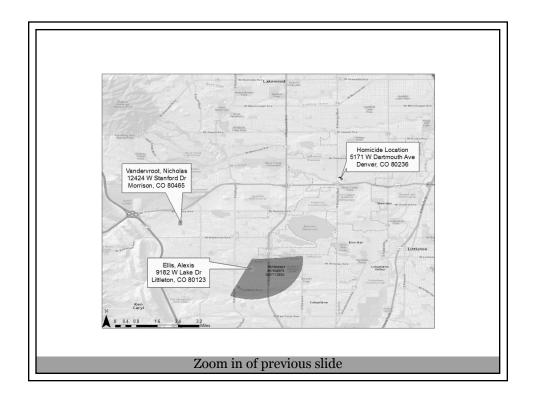

xt Message     | NO SUBSCRIBER.        |                    |
| (303) 408-5579                                                                                            | ELLIS, ALEXIS | 9/16/2015 | 10:30:36 | 0:00:00  | IN- 1-832-6651~01  | Text Message     | NO SUBSCRIBER.        | L:9760 C:8983      |
| (303) 408-5579                                                                                            | ELLIS, ALEXIS | 9/16/2015 | 11:30:01 | 0:00:00  | IN- (720) 434-4442 | Text Message     | NO SUBSCRIBER.        |                    |
| (202) 400 5570                                                                                            | ELLIS, ALEXIS | 9/16/2015 | 11.20.02 | 0.00.00  | IN- (720) 434-4442 | Text Message     | NO SUBSCRIBER.        | L:9760 C:8983      |











| 3/10/2016<br>3:11:10<br>AM(UTC+0) | From: +17027211832 Eli<br>© | Get out the car<br>Source Extraction: File System     |
|-----------------------------------|-----------------------------|-------------------------------------------------------|
| 3/10/2016<br>3:12:10<br>AM(UTC+0) | nicy1005@icloud.com         | Source Extraction: File System                        |
| 3/10/2016<br>3:12:10<br>AM(UTC+0) |                             | I can't his rolling<br>Source Extraction: File System |

|                                   | 8:12:26 pm, D          | enver                                                            |
|-----------------------------------|------------------------|------------------------------------------------------------------|
| 3/10/2016<br>3:12:26<br>AM(UTC+0)