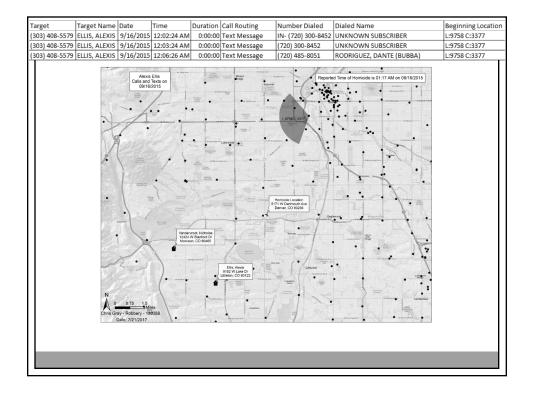

| There are no phone calls or text messages made by this phone between 12:45 AM and 08:05 AM on 09/16/2015. |               |           |          |          |                    |                  |                       |                    |
|-----------------------------------------------------------------------------------------------------------|---------------|-----------|----------|----------|--------------------|------------------|-----------------------|--------------------|
| The spread sheet below shows calls and texts between 8:05 AM and 11:30 AM on September 16, 2015.          |               |           |          |          |                    |                  |                       |                    |
| Calls with associated antennas are mapped on the next slide.                                              |               |           |          |          |                    |                  |                       |                    |
| Target                                                                                                    | Target Name   | Date      | Time     | Duration | Number Dialed      | Call Routing     | Dialed Name           | Beginning Location |
| (303) 408-5579                                                                                            | ELLIS, ALEXIS | 9/16/2015 | 8:05:43  | 0:00:00  | IN- (720) 434-4442 | Text Message     | NO SUBSCRIBER.        |                    |
| (303) 408-5579                                                                                            | ELLIS, ALEXIS | 9/16/2015 | 8:14:44  | 0:00:00  | IN- (720) 434-4442 | Text Message     | NO SUBSCRIBER.        | L:9760 C:8976      |
| (303) 408-5579                                                                                            | ELLIS, ALEXIS | 9/16/2015 | 8:16:07  | 0:00:00  | (720) 434-4442     | Text Message     | NO SUBSCRIBER.        |                    |
| (303) 408-5579                                                                                            | ELLIS, ALEXIS | 9/16/2015 | 8:16:08  | 0:00:00  | (720) 434-4442     | Text Message     | NO SUBSCRIBER.        |                    |
| (303) 408-5579                                                                                            | ELLIS, ALEXIS | 9/16/2015 | 8:16:50  | 0:00:00  | (303) 638-3261     | Text Message     | NO SUBSCRIBER.        |                    |
| (303) 408-5579                                                                                            | ELLIS, ALEXIS | 9/16/2015 | 8:17:55  | 0:00:00  | IN- (720) 434-4442 | Text Message     | NO SUBSCRIBER.        |                    |
| (303) 408-5579                                                                                            | ELLIS, ALEXIS | 9/16/2015 | 8:17:56  | 0:00:00  | IN- (720) 434-4442 | Text Message     | NO SUBSCRIBER.        | L:9760 C:8983      |
| (303) 408-5579                                                                                            | ELLIS, ALEXIS | 9/16/2015 | 8:19:14  | 0:01:55  | IN- (720) 434-4442 | Person to Person | NO SUBSCRIBER.        | L:38977 C:12852    |
| (303) 408-5579                                                                                            | ELLIS, ALEXIS | 9/16/2015 | 8:21:35  | 0:01:45  | IN- (720) 434-4442 | Person to Person | NO SUBSCRIBER.        | L:38977 C:17852    |
| (303) 408-5579                                                                                            | ELLIS, ALEXIS | 9/16/2015 | 8:23:36  | 0:00:00  | (303) 638-3261     | Person to Person | NO SUBSCRIBER.        | L:38977 C:17852    |
| (303) 408-5579                                                                                            | ELLIS, ALEXIS | 9/16/2015 | 8:23:40  | 0:00:00  | (303) 638-3261     | Person to Person | NO SUBSCRIBER.        |                    |
| (303) 408-5579                                                                                            | ELLIS, ALEXIS | 9/16/2015 | 8:28:01  | 0:00:03  | IN- (303) 495-1733 | Voice Mail       | NO SUBSCRIBER.        | L:38977 C:17852    |
| (303) 408-5579                                                                                            | ELLIS, ALEXIS | 9/16/2015 | 8:28:01  | 0:00:03  | (970) 371-9275     | Voice Mail       | AT&T VOICEMAIL        |                    |
| (303) 408-5579                                                                                            | ELLIS, ALEXIS | 9/16/2015 | 8:37:15  | 0:00:02  | IN- (303) 396-7776 | Voice Mail       | VANDERVROOT, NICHOLAS |                    |
| (303) 408-5579                                                                                            | ELLIS, ALEXIS | 9/16/2015 | 8:37:15  | 0:00:02  | (970) 371-9275     | Voice Mail       | AT&T VOICEMAIL        |                    |
| (303) 408-5579                                                                                            | ELLIS, ALEXIS | 9/16/2015 | 10:05:35 | 0:00:00  | IN- 70626          | Text Message     | NO SUBSCRIBER.        |                    |
| (303) 408-5579                                                                                            | ELLIS, ALEXIS | 9/16/2015 | 10:05:36 | 0:00:00  | IN- 1870626        | Text Message     | NO SUBSCRIBER.        | L:9760 C:8983      |
| (303) 408-5579                                                                                            | ELLIS, ALEXIS | 9/16/2015 | 10:30:34 | 0:00:00  | IN- 326-6510~1     | Text Message     | NO SUBSCRIBER.        |                    |
| (303) 408-5579                                                                                            | ELLIS, ALEXIS | 9/16/2015 | 10:30:36 | 0:00:00  | IN- 1-832-6651~01  | Text Message     | NO SUBSCRIBER.        | L:9760 C:8983      |
| (303) 408-5579                                                                                            | ELLIS, ALEXIS | 9/16/2015 | 11:30:01 | 0:00:00  | IN- (720) 434-4442 | Text Message     | NO SUBSCRIBER.        |                    |
| (202) 400 5570                                                                                            | ELLIS, ALEXIS | 9/16/2015 | 11.20.02 | 0.00.00  | IN- (720) 434-4442 | Text Message     | NO SUBSCRIBER.        | L:9760 C:8983      |