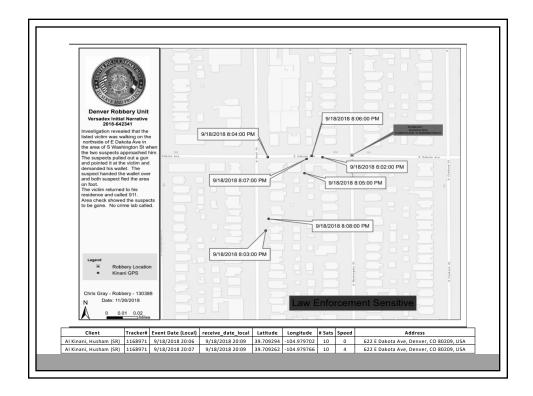

| 10/19/2018 3:53:27                           |          |        | N/A        | N/A        | N/A     | MT    |            | 18433377857             |               |        | N/A N/A      | N/A            |
| 2018/10/19 03:58:35(GMT +0)                                | 10/19/2018 3:58:35                           |          |        | N/A        | N/A        | N/A     | MT    |            | 18433377857             |               |        | N/A N/A      | N/A            |
| 2018/10/19 03:58:35(GMT +0)                                | 10/19/2018 3:58:35                           | IN/A N/A | ni/A   | 1 3        | 4 1        | 1428    | 1/MF  | 0433377857 | 18433377857             | 10312413492   | 21     | LTE N/A      | N/A            |















































































| 1953804<br>02/18/2016<br>SCAMP |                                           |                                                                                                                                                                                                                                                                                                                                                                                                                                               | MOBILITY USAGE<br>(with cell location)<br>ATGT has queried for records using Mountain Time Zone. ATGT's records are stored and provided in<br>UTC. |          |                |                |                                   |