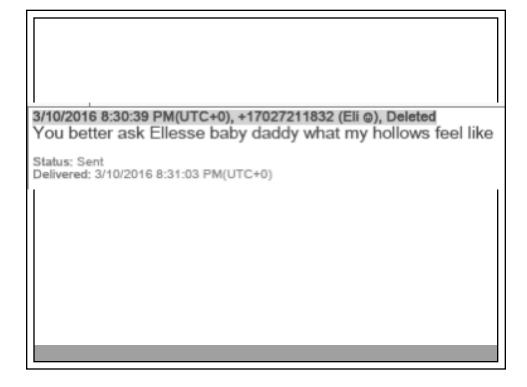

| Alvin Hunter – Eli Told Him:                                                 | Completely Supported by<br>Independent & Physical Evidence                   |
|------------------------------------------------------------------------------|------------------------------------------------------------------------------|
| He told me he did the shooting                                               | Ask Ellesse's baby daddy how my<br>hollows feel                              |
| Ta'Rell had a .38 in the car                                                 | Ta'Rell had a .380 in the car                                                |
| Walked to the window first and tried to fire                                 | All gunshots in the windows/driver side                                      |
| 9mm Ruger                                                                    | All were 9mm Ruger shell casings /<br>bullets also consistent                |
| "Jacked" / "popped" one<br>bullet out                                        | 1 live round on scene consistent with<br>being ejected from the gun on scene |
| Hit her first by accident,<br>then decided might as well<br>take her out too | Shots at driver seat hit Bernice because<br>Ta'Rell was so far reclined      |
| Right after it happened he<br>got to his "brother's" job.<br>Was at Cricket. | Mayfield at Cricket on video<br>surveillance after the shooting.             |