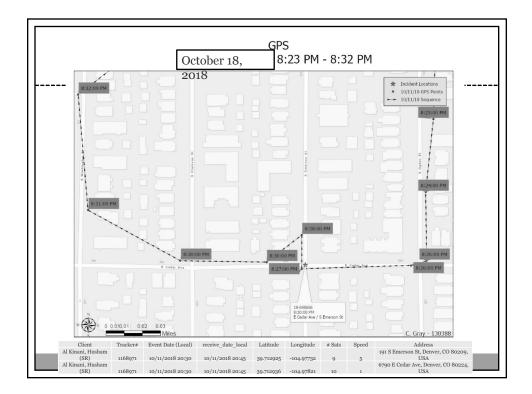

|                                                            |                                              |          |        |            |            | 3       |       |            |                         |               |        |              |                |
|------------------------------------------------------------|----------------------------------------------|----------|--------|------------|------------|---------|-------|------------|-------------------------|---------------|--------|--------------|----------------|
|                                                            |                                              |          |        |            | - (/       | )       |       |            |                         |               |        |              |                |
|                                                            |                                              |          |        |            | 1((        | ))      | }-    |            |                         |               |        |              |                |
|                                                            |                                              |          |        |            |            | Ľ       | /     |            |                         |               |        |              |                |
|                                                            |                                              |          |        |            |            |         |       |            |                         |               |        |              |                |
|                                                            | Int Number Last Name Fil                     |          | Middle | Name B     | usiness N  |         |       |            |                         | ldr Line2 Add | Ir Lin |              | State Zip Code |
| 8433377857 61316                                           | 8101-1 STEEN D                               | ANNA     |        |            |            | 95      | 4 J V | ANN ANDER  | (SON RD                 |               |        | PAGELAND     | SC 297287192   |
| 10 0 10                                                    | n 10 n/m (nm)                                |          |        |            |            |         |       |            |                         |               |        | RAT ENDPOINT | a manufactory  |
| Record Open Date/Time<br>2018/10/18 01:00:11(GMT +0)       | Record Open Dt/Tm(GMT)<br>10/18/2018 1:00:11 |          |        | Cell Face  | N/A        | D ENBID | MT    |            | Called #<br>18433377857 | CPN           |        | N/A N/A      | VZWNE/V4B      |
| 2018/10/18 01:00:11(GMT +0)<br>2018/10/18 01:00:11(GMT +0) | 10/18/2018 1:00:11                           |          |        | N/A<br>N/A | N/A<br>N/A | N/A     | ME    |            | 18433377857             |               |        | N/A N/A      | N/A            |
| 2018/10/18 01:00:51(GMT +0)                                | 10/18/2018 1:00:51                           |          |        | N/A        | N/A        | N/A     | MT    | 8433377857 |                         |               |        | N/A N/A      | N/A            |
| 2018/10/18 01:00:51(GMT +0)                                | 10/18/2018 1:00:51                           |          |        | N/A        | N/A        | N/A     | MF    |            | 18433377857             |               |        | N/A N/A      | N/A            |
| 2018/10/18 17:08:35(GMT -6)                                | 10/18/2018 23:08:35                          |          | N/A    |            |            | 14 1443 |       |            |                         | 18433377857   |        | LTE N/A      | N/A            |
| 2018/10/18 17:11:56(GMT -6)                                | 10/18/2018 23:11:56                          |          |        | 2          |            | 1443    |       |            | 18433377857             |               |        | LTE N/A      | N/A            |
| 2018/10/18 17:19:01(GMT -6)                                | 10/18/2018 23:19:01                          |          | N/A    | 3          |            | 4 1444  |       |            |                         |               |        | LTE N/A      | N/A            |
| 2018/10/18 17:22:42(GMT -6)                                | 10/18/2018 23:22:42                          |          | N/A    | 1          |            | 4 1444  | 4 MT  | 8433377857 | 18433377857             | 14017490810   |        | LTE N/A      | N/A            |
| 2018/10/18 17:46:47(GMT -6)                                | 10/18/2018 23:46:47                          | N/A N/A  | N/A    | 2          | 6 1        | 4 1410  | 5 MT  | 8433377857 | 18433377857             | 19139092376   | 89     | LTE N/A      | N/A            |
| 2018/10/18 17:49:06(GMT -6)                                | 10/18/2018 23:49:06                          | N/A N/A  | N/A    | 1          | 6 1        | 4 1410  | 5 MO  | 8433377857 | 9043271530              | 18433377857   | 59     | LTE N/A      | N/A            |
| 2018/10/18 17:50:19(GMT -6)                                | 10/18/2018 23:50:19                          | N/A N/A  | N/A    | 1          | 6 1        | 4 1410  | 5 MO  | 8433377857 | 14017490810             | 18433377857   | 26     | LTE N/A      | N/A            |
| 2018/10/18 17:51:07(GMT -6)                                | 10/18/2018 23:51:07                          | N/A N/A  | N/A    |            | 1 1        | 1410    | 5 MO  | 8433377857 | 16783337385             | 18433377857   | 76     | LTE N/A      | N/A            |
| 2018/10/18 18:49:41(GMT -6)                                | 10/19/2018 0:49:41                           | N/A N/A  | N/A    |            | 2 1        | 4 1415  | 1 MO  | 8433377857 | 19139092376             | 18433377857   | 73     | LTE N/A      | N/A            |
| 2018/10/18 20:15:13(GMT +0)                                | 10/18/2018 20:15:13                          | N/A N/A  | N/A    | N/A        | N/A        | N/A     | MF    | 8433377857 | 18433377857             | 17817978000   | 7      | N/A N/A      | N/A            |
| 2018/10/18 20:15:13(GMT +0)                                | 10/18/2018 20:15:13                          | N/A N/A  | N/A    | N/A        | N/A        | N/A     | MT    | 8433377857 | 18433377857             | 17817978000   |        | N/A N/A      | N/A            |
| 2018/10/18 21:24:31(GMT -6)                                | 10/19/2018 3:24:31                           |          |        | 1          |            | 14103   |       |            |                         | 18433377857   |        | LTE N/A      | N/A            |
| 2018/10/18 21:25:09(GMT -6)                                | 10/19/2018 3:25:09                           |          |        | -          | 6 1        | 1410    | 5 MO  | 8433377857 | 14017490810             |               |        | LTE N/A      | N/A            |
| 2018/10/19 00:44:13(GMT +0)                                | 10/19/2018 0:44:13                           |          |        | N/A        | N/A        | N/A     | MT    | 8433377857 |                         |               |        | N/A N/A      | N/A            |
| 2018/10/19 00:44:13(GMT +0)                                | 10/19/2018 0:44:13                           |          |        | N/A        | N/A        | N/A     | MF    |            | 18433377857             |               |        | N/A N/A      | N/A            |
| 2018/10/19 00:44:49(GMT +0)                                | 10/19/2018 0:44:49                           |          |        | N/A        | N/A        | N/A     | MF    |            | 18433377857             |               |        | N/A N/A      | N/A            |
| 2018/10/19 00:44:49(GMT +0)                                | 10/19/2018 0:44:49                           |          |        | N/A        | N/A        | N/A     | MT    | 8433377857 |                         |               |        | N/A N/A      | N/A            |
| 2018/10/19 03:25:03(GMT +0)                                | 10/19/2018 3:25:03                           |          |        | N/A        | N/A        | N/A     | MT    |            | 18433377857             |               |        | N/A N/A      | N/A            |
| 2018/10/19 03:25:03(GMT +0)                                | 10/19/2018 3:25:03                           |          |        | N/A        | N/A        | N/A     | MF    |            | 18433377857             |               |        | N/A N/A      | N/A            |
| 2018/10/19 03:53:27(GMT +0)                                | 10/19/2018 3:53:27                           |          |        | N/A        | N/A        | N/A     | MF    |            | 18433377857             |               |        | N/A N/A      | N/A            |
| 2018/10/19 03:53:27(GMT +0)                                | 10/19/2018 3:53:27                           |          |        | N/A        | N/A        | N/A     | MT    |            | 18433377857             |               |        | N/A N/A      | N/A            |
| 2018/10/19 03:58:35(GMT +0)                                | 10/19/2018 3:58:35                           |          |        | N/A        | N/A        | N/A     | MT    |            | 18433377857             |               |        | N/A N/A      | N/A            |
| 2018/10/19 03:58:35(GMT +0)                                | 10/19/2018 3:58:35                           | IN/A N/A | ni/A   | 1 3        | 4 1        | 1428    | 1/MF  | 0433377857 | 18433377857             | 10312413492   | 21     | LTE N/A      | N/A            |