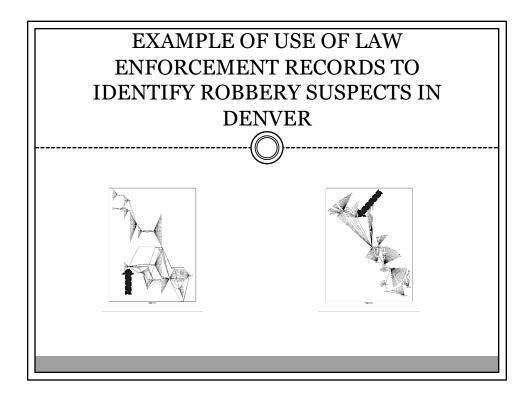

|                                                            |                                              |          |        |            |            | 3       |       |            |                         |               |        |              |                |
|------------------------------------------------------------|----------------------------------------------|----------|--------|------------|------------|---------|-------|------------|-------------------------|---------------|--------|--------------|----------------|
|                                                            |                                              |          |        |            | - (/       | )       |       |            |                         |               |        |              |                |
|                                                            |                                              |          |        |            | 1((        | ))      | }-    |            |                         |               |        |              |                |
|                                                            |                                              |          |        |            |            | Ľ       | /     |            |                         |               |        |              |                |
|                                                            |                                              |          |        |            |            |         |       |            |                         |               |        |              |                |
|                                                            | Int Number Last Name Fil                     |          | Middle | Name B     | usiness N  |         |       |            |                         | ldr Line2 Add | Ir Lin |              | State Zip Code |
| 8433377857 61316                                           | 8101-1 STEEN D                               | ANNA     |        |            |            | 95      | 4 J V | ANN ANDER  | (SON RD                 |               |        | PAGELAND     | SC 297287192   |
| 10 0 10                                                    | n 10 n/m (nm)                                |          |        |            |            |         |       |            |                         |               |        | RAT ENDPOINT | a manufactory  |
| Record Open Date/Time<br>2018/10/18 01:00:11(GMT +0)       | Record Open Dt/Tm(GMT)<br>10/18/2018 1:00:11 |          |        | Cell Face  | N/A        | D ENBID | MT    |            | Called #<br>18433377857 | CPN           |        | N/A N/A      | VZWNE/V4B      |
| 2018/10/18 01:00:11(GMT +0)<br>2018/10/18 01:00:11(GMT +0) | 10/18/2018 1:00:11                           |          |        | N/A<br>N/A | N/A<br>N/A | N/A     | ME    |            | 18433377857             |               |        | N/A N/A      | N/A            |
| 2018/10/18 01:00:51(GMT +0)                                | 10/18/2018 1:00:51                           |          |        | N/A        | N/A        | N/A     | MT    | 8433377857 |                         |               |        | N/A N/A      | N/A            |
| 2018/10/18 01:00:51(GMT +0)                                | 10/18/2018 1:00:51                           |          |        | N/A        | N/A        | N/A     | MF    |            | 18433377857             |               |        | N/A N/A      | N/A            |
| 2018/10/18 17:08:35(GMT -6)                                | 10/18/2018 23:08:35                          |          | N/A    |            |            | 14 1443 |       |            |                         | 18433377857   |        | LTE N/A      | N/A            |
| 2018/10/18 17:11:56(GMT -6)                                | 10/18/2018 23:11:56                          |          |        | 2          |            | 1443    |       |            | 18433377857             |               |        | LTE N/A      | N/A            |
| 2018/10/18 17:19:01(GMT -6)                                | 10/18/2018 23:19:01                          |          | N/A    | 3          |            | 4 1444  |       |            |                         |               |        | LTE N/A      | N/A            |
| 2018/10/18 17:22:42(GMT -6)                                | 10/18/2018 23:22:42                          |          | N/A    | 1          |            | 4 1444  | 4 MT  | 8433377857 | 18433377857             | 14017490810   |        | LTE N/A      | N/A            |
| 2018/10/18 17:46:47(GMT -6)                                | 10/18/2018 23:46:47                          | N/A N/A  | N/A    | 2          | 6 1        | 4 1410  | 5 MT  | 8433377857 | 18433377857             | 19139092376   | 89     | LTE N/A      | N/A            |
| 2018/10/18 17:49:06(GMT -6)                                | 10/18/2018 23:49:06                          | N/A N/A  | N/A    | 1          | 6 1        | 4 1410  | 5 MO  | 8433377857 | 9043271530              | 18433377857   | 59     | LTE N/A      | N/A            |
| 2018/10/18 17:50:19(GMT -6)                                | 10/18/2018 23:50:19                          | N/A N/A  | N/A    | 1          | 6 1        | 4 1410  | 5 MO  | 8433377857 | 14017490810             | 18433377857   | 26     | LTE N/A      | N/A            |
| 2018/10/18 17:51:07(GMT -6)                                | 10/18/2018 23:51:07                          | N/A N/A  | N/A    |            | 1 1        | 1410    | 5 MO  | 8433377857 | 16783337385             | 18433377857   | 76     | LTE N/A      | N/A            |
| 2018/10/18 18:49:41(GMT -6)                                | 10/19/2018 0:49:41                           | N/A N/A  | N/A    |            | 2 1        | 4 1415  | 1 MO  | 8433377857 | 19139092376             | 18433377857   | 73     | LTE N/A      | N/A            |
| 2018/10/18 20:15:13(GMT +0)                                | 10/18/2018 20:15:13                          | N/A N/A  | N/A    | N/A        | N/A        | N/A     | MF    | 8433377857 | 18433377857             | 17817978000   | 7      | N/A N/A      | N/A            |
| 2018/10/18 20:15:13(GMT +0)                                | 10/18/2018 20:15:13                          | N/A N/A  | N/A    | N/A        | N/A        | N/A     | MT    | 8433377857 | 18433377857             | 17817978000   |        | N/A N/A      | N/A            |
| 2018/10/18 21:24:31(GMT -6)                                | 10/19/2018 3:24:31                           |          |        | 1          |            | 14103   |       |            |                         | 18433377857   |        | LTE N/A      | N/A            |
| 2018/10/18 21:25:09(GMT -6)                                | 10/19/2018 3:25:09                           |          |        | -          | 6 1        | 1410    | 5 MO  | 8433377857 | 14017490810             |               |        | LTE N/A      | N/A            |
| 2018/10/19 00:44:13(GMT +0)                                | 10/19/2018 0:44:13                           |          |        | N/A        | N/A        | N/A     | MT    | 8433377857 |                         |               |        | N/A N/A      | N/A            |
| 2018/10/19 00:44:13(GMT +0)                                | 10/19/2018 0:44:13                           |          |        | N/A        | N/A        | N/A     | MF    |            | 18433377857             |               |        | N/A N/A      | N/A            |
| 2018/10/19 00:44:49(GMT +0)                                | 10/19/2018 0:44:49                           |          |        | N/A        | N/A        | N/A     | MF    |            | 18433377857             |               |        | N/A N/A      | N/A            |
| 2018/10/19 00:44:49(GMT +0)                                | 10/19/2018 0:44:49                           |          |        | N/A        | N/A        | N/A     | MT    | 8433377857 |                         |               |        | N/A N/A      | N/A            |
| 2018/10/19 03:25:03(GMT +0)                                | 10/19/2018 3:25:03                           |          |        | N/A        | N/A        | N/A     | MT    |            | 18433377857             |               |        | N/A N/A      | N/A            |
| 2018/10/19 03:25:03(GMT +0)                                | 10/19/2018 3:25:03                           |          |        | N/A        | N/A        | N/A     | MF    |            | 18433377857             |               |        | N/A N/A      | N/A            |
| 2018/10/19 03:53:27(GMT +0)                                | 10/19/2018 3:53:27                           |          |        | N/A        | N/A        | N/A     | MF    |            | 18433377857             |               |        | N/A N/A      | N/A            |
| 2018/10/19 03:53:27(GMT +0)                                | 10/19/2018 3:53:27                           |          |        | N/A        | N/A        | N/A     | MT    |            | 18433377857             |               |        | N/A N/A      | N/A            |
| 2018/10/19 03:58:35(GMT +0)                                | 10/19/2018 3:58:35                           |          |        | N/A        | N/A        | N/A     | MT    |            | 18433377857             |               |        | N/A N/A      | N/A            |
| 2018/10/19 03:58:35(GMT +0)                                | 10/19/2018 3:58:35                           | IN/A N/A | ni/A   | 1 3        | 4 1        | 1428    | 1/MF  | 0433377857 | 18433377857             | 10312413492   | 21     | LTE N/A      | N/A            |