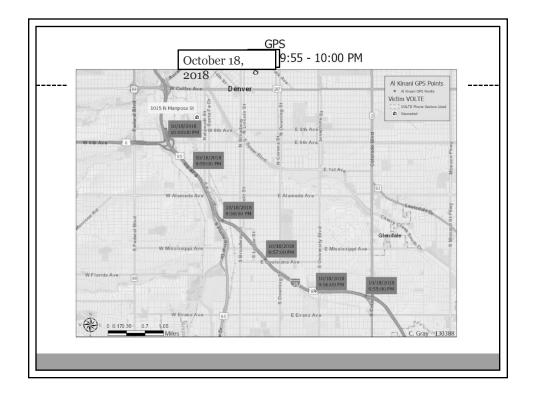

| 10/19/2018 3:53:27                           |          |        | N/A        | N/A        | N/A     | MT    |            | 18433377857             |               |        | N/A N/A      | N/A            |
| 2018/10/19 03:58:35(GMT +0)                                | 10/19/2018 3:58:35                           |          |        | N/A        | N/A        | N/A     | MT    |            | 18433377857             |               |        | N/A N/A      | N/A            |
| 2018/10/19 03:58:35(GMT +0)                                | 10/19/2018 3:58:35                           | IN/A N/A | ni/A   | 1 3        | 4 1        | 1428    | 1/MF  | 0433377857 | 18433377857             | 10312413492   | 21     | LTE N/A      | N/A            |















































































| 1953804<br>02/18/2016<br>SCAMP |                                           |                                                                                                                                                                                                                                                                                                                                                                                                                                               | MOBILITY USAGE<br>(with cell location)<br>ATGT has queried for records using Mountain Time Zone. ATGT's records are stored and provided in<br>UTC. |          |                |                |                                   |