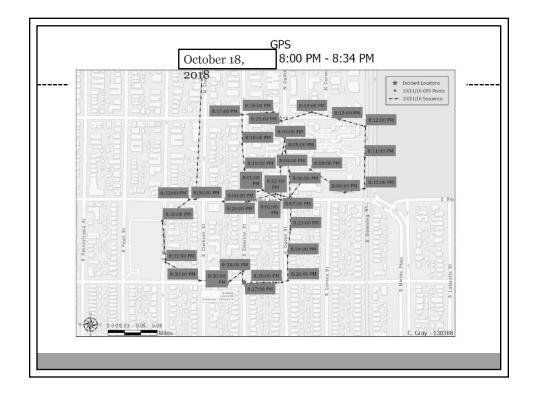

2018 3:53:27                           |          |        | N/A        | N/A        | N/A     | MT    |            | 18433377857             |               |        | N/A N/A      | N/A            |
| 2018/10/19 03:58:35(GMT +0)                                | 10/19/2018 3:58:35                           |          |        | N/A        | N/A        | N/A     | MT    |            | 18433377857             |               |        | N/A N/A      | N/A            |
| 2018/10/19 03:58:35(GMT +0)                                | 10/19/2018 3:58:35                           | IN/A N/A | ni/A   | 1 3        | 4 1        | 1428    | 1/MF  | 0433377857 | 18433377857             | 10312413492   | 21     | LTE N/A      | N/A            |















































































| 1953804<br>02/18/2016<br>SCAMP |                                           |                                                                                                                                                                                                                                                                                                                                                                                                                                               | MOBILITY USAGE<br>(with cell location)<br>ATGT has queried for records using Mountain Time Zone. ATGT's records are stored and provided in<br>UTC. |          |                |                |                                   |                                    |