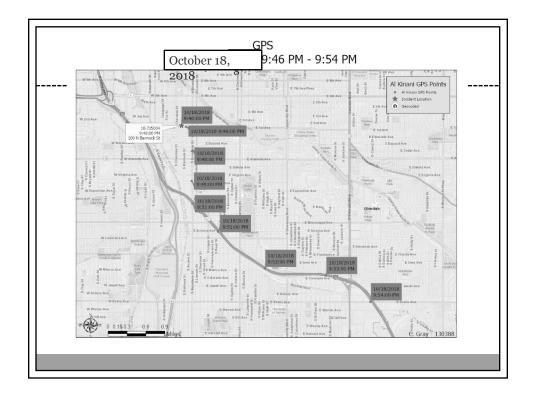

| 10/19/2018 3:53:27                           |          |        | N/A        | N/A        | N/A     | MT    |            | 18433377857             |               |        | N/A N/A      | N/A            |
| 2018/10/19 03:58:35(GMT +0)                                | 10/19/2018 3:58:35                           |          |        | N/A        | N/A        | N/A     | MT    |            | 18433377857             |               |        | N/A N/A      | N/A            |
| 2018/10/19 03:58:35(GMT +0)                                | 10/19/2018 3:58:35                           | IN/A N/A | ni/A   | 1 3        | 4 1        | 1428    | 1/MF  | 0433377857 | 18433377857             | 10312413492   | 21     | LTE N/A      | N/A            |















































































| 1953804<br>02/18/2016<br>SCAMP |                                           |                                                                                                                                                                                                                                                                                                                                                                                                                                               | MOBILITY USAGE<br>(with cell location)<br>ATGT has queried for records using Mountain Time Zone. ATGT's records are stored and provided in<br>UTC. |          |                |                |                                   |