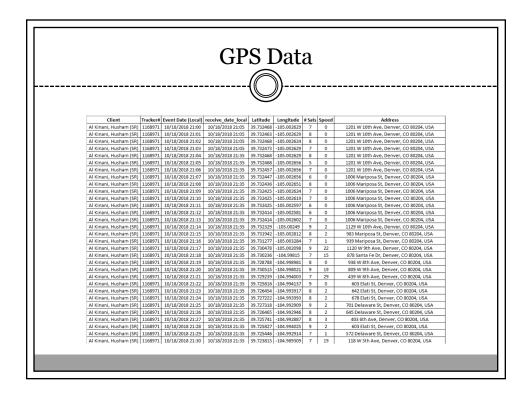

|                                                            |                                              |          |        |            |            | 3       |       |            |                         |               |        |              |                |
|------------------------------------------------------------|----------------------------------------------|----------|--------|------------|------------|---------|-------|------------|-------------------------|---------------|--------|--------------|----------------|
|                                                            |                                              |          |        |            | - (/       | )       |       |            |                         |               |        |              |                |
|                                                            |                                              |          |        |            | 1((        | ))      | }-    |            |                         |               |        |              |                |
|                                                            |                                              |          |        |            |            | Ľ       | /     |            |                         |               |        |              |                |
|                                                            |                                              |          |        |            |            |         |       |            |                         |               |        |              |                |
|                                                            | Int Number Last Name Fil                     |          | Middle | Name B     | usiness N  |         |       |            |                         | ldr Line2 Add | Ir Lin |              | State Zip Code |
| 8433377857 61316                                           | 8101-1 STEEN D                               | ANNA     |        |            |            | 95      | 4 J V | ANN ANDER  | (SON RD                 |               |        | PAGELAND     | SC 297287192   |
| 10 0 10                                                    | n 10 n/m (nm)                                |          |        |            |            |         |       |            |                         |               |        | RAT ENDPOINT | a manufactory  |
| Record Open Date/Time<br>2018/10/18 01:00:11(GMT +0)       | Record Open Dt/Tm(GMT)<br>10/18/2018 1:00:11 |          |        | Cell Face  | N/A        | D ENBID | MT    |            | Called #<br>18433377857 | CPN           |        | N/A N/A      | VZWNE/V4B      |
| 2018/10/18 01:00:11(GMT +0)<br>2018/10/18 01:00:11(GMT +0) | 10/18/2018 1:00:11                           |          |        | N/A<br>N/A | N/A<br>N/A | N/A     | ME    |            | 18433377857             |               |        | N/A N/A      | N/A            |
| 2018/10/18 01:00:51(GMT +0)                                | 10/18/2018 1:00:51                           |          |        | N/A        | N/A        | N/A     | MT    | 8433377857 |                         |               |        | N/A N/A      | N/A            |
| 2018/10/18 01:00:51(GMT +0)                                | 10/18/2018 1:00:51                           |          |        | N/A        | N/A        | N/A     | MF    |            | 18433377857             |               |        | N/A N/A      | N/A            |
| 2018/10/18 17:08:35(GMT -6)                                | 10/18/2018 23:08:35                          |          | N/A    |            |            | 14 1443 |       |            |                         | 18433377857   |        | LTE N/A      | N/A            |
| 2018/10/18 17:11:56(GMT -6)                                | 10/18/2018 23:11:56                          |          |        | 2          |            | 1443    |       |            | 18433377857             |               |        | LTE N/A      | N/A            |
| 2018/10/18 17:19:01(GMT -6)                                | 10/18/2018 23:19:01                          |          | N/A    | 3          |            | 4 1444  |       |            |                         |               |        | LTE N/A      | N/A            |
| 2018/10/18 17:22:42(GMT -6)                                | 10/18/2018 23:22:42                          |          | N/A    | 1          |            | 4 1444  | 4 MT  | 8433377857 | 18433377857             | 14017490810   |        | LTE N/A      | N/A            |
| 2018/10/18 17:46:47(GMT -6)                                | 10/18/2018 23:46:47                          | N/A N/A  | N/A    | 2          | 6 1        | 4 1410  | 5 MT  | 8433377857 | 18433377857             | 19139092376   | 89     | LTE N/A      | N/A            |
| 2018/10/18 17:49:06(GMT -6)                                | 10/18/2018 23:49:06                          | N/A N/A  | N/A    | 1          | 6 1        | 4 1410  | 5 MO  | 8433377857 | 9043271530              | 18433377857   | 59     | LTE N/A      | N/A            |
| 2018/10/18 17:50:19(GMT -6)                                | 10/18/2018 23:50:19                          | N/A N/A  | N/A    | 1          | 6 1        | 4 1410  | 5 MO  | 8433377857 | 14017490810             | 18433377857   | 26     | LTE N/A      | N/A            |
| 2018/10/18 17:51:07(GMT -6)                                | 10/18/2018 23:51:07                          | N/A N/A  | N/A    |            | 1 1        | 1410    | 5 MO  | 8433377857 | 16783337385             | 18433377857   | 76     | LTE N/A      | N/A            |
| 2018/10/18 18:49:41(GMT -6)                                | 10/19/2018 0:49:41                           | N/A N/A  | N/A    |            | 2 1        | 4 1415  | 1 MO  | 8433377857 | 19139092376             | 18433377857   | 73     | LTE N/A      | N/A            |
| 2018/10/18 20:15:13(GMT +0)                                | 10/18/2018 20:15:13                          | N/A N/A  | N/A    | N/A        | N/A        | N/A     | MF    | 8433377857 | 18433377857             | 17817978000   | 7      | N/A N/A      | N/A            |
| 2018/10/18 20:15:13(GMT +0)                                | 10/18/2018 20:15:13                          | N/A N/A  | N/A    | N/A        | N/A        | N/A     | MT    | 8433377857 | 18433377857             | 17817978000   |        | N/A N/A      | N/A            |
| 2018/10/18 21:24:31(GMT -6)                                | 10/19/2018 3:24:31                           |          |        | 1          |            | 14103   |       |            |                         | 18433377857   |        | LTE N/A      | N/A            |
| 2018/10/18 21:25:09(GMT -6)                                | 10/19/2018 3:25:09                           |          |        | -          | 6 1        | 1410    | 5 MO  | 8433377857 | 14017490810             |               |        | LTE N/A      | N/A            |
| 2018/10/19 00:44:13(GMT +0)                                | 10/19/2018 0:44:13                           |          |        | N/A        | N/A        | N/A     | MT    | 8433377857 |                         |               |        | N/A N/A      | N/A            |
| 2018/10/19 00:44:13(GMT +0)                                | 10/19/2018 0:44:13                           |          |        | N/A        | N/A        | N/A     | MF    |            | 18433377857             |               |        | N/A N/A      | N/A            |
| 2018/10/19 00:44:49(GMT +0)                                | 10/19/2018 0:44:49                           |          |        | N/A        | N/A        | N/A     | MF    |            | 18433377857             |               |        | N/A N/A      | N/A            |
| 2018/10/19 00:44:49(GMT +0)                                | 10/19/2018 0:44:49                           |          |        | N/A        | N/A        | N/A     | MT    | 8433377857 |                         |               |        | N/A N/A      | N/A            |
| 2018/10/19 03:25:03(GMT +0)                                | 10/19/2018 3:25:03                           |          |        | N/A        | N/A        | N/A     | MT    |            | 18433377857             |               |        | N/A N/A      | N/A            |
| 2018/10/19 03:25:03(GMT +0)                                | 10/19/2018 3:25:03                           |          |        | N/A        | N/A        | N/A     | MF    |            | 18433377857             |               |        | N/A N/A      | N/A            |
| 2018/10/19 03:53:27(GMT +0)                                | 10/19/2018 3:53:27                           |          |        | N/A        | N/A        | N/A     | MF    |            | 18433377857             |               |        | N/A N/A      | N/A            |
| 2018/10/19 03:53:27(GMT +0)                                | 10/19/2018 3:53:27                           |          |        | N/A        | N/A        | N/A     | MT    |            | 18433377857             |               |        | N/A N/A      | N/A            |
| 2018/10/19 03:58:35(GMT +0)                                | 10/19/2018 3:58:35                           |          |        | N/A        | N/A        | N/A     | MT    |            | 18433377857             |               |        | N/A N/A      | N/A            |
| 2018/10/19 03:58:35(GMT +0)                                | 10/19/2018 3:58:35                           | IN/A N/A | ni/A   | 1 3        | 4 1        | 1428    | 1/MF  | 0433377857 | 18433377857             | 10312413492   | 21     | LTE N/A      | N/A            |