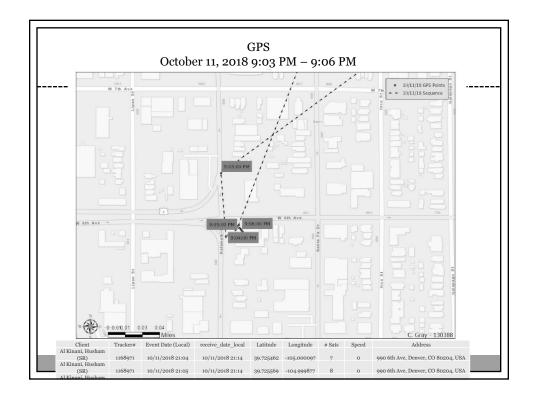

|                                                            |                                              |          |        |            |            | 3       |       |            |                         |               |        |              |                |
|------------------------------------------------------------|----------------------------------------------|----------|--------|------------|------------|---------|-------|------------|-------------------------|---------------|--------|--------------|----------------|
|                                                            |                                              |          |        |            | - (/       | )       |       |            |                         |               |        |              |                |
|                                                            |                                              |          |        |            | 1((        | ))      | }-    |            |                         |               |        |              |                |
|                                                            |                                              |          |        |            |            | Ľ       | /     |            |                         |               |        |              |                |
|                                                            |                                              |          |        |            |            |         |       |            |                         |               |        |              |                |
|                                                            | Int Number Last Name Fil                     |          | Middle | Name B     | usiness N  |         |       |            |                         | ldr Line2 Add | Ir Lin |              | State Zip Code |
| 8433377857 61316                                           | 8101-1 STEEN D                               | ANNA     |        |            |            | 95      | 4 J V | ANN ANDER  | (SON RD                 |               |        | PAGELAND     | SC 297287192   |
| 10 0 10                                                    | n 10 n/m (nm)                                |          |        |            |            |         |       |            |                         |               |        | RAT ENDPOINT | a manufactory  |
| Record Open Date/Time<br>2018/10/18 01:00:11(GMT +0)       | Record Open Dt/Tm(GMT)<br>10/18/2018 1:00:11 |          |        | Cell Face  | N/A        | D ENBID | MT    |            | Called #<br>18433377857 | CPN           |        | N/A N/A      | VZWNE/V4B      |
| 2018/10/18 01:00:11(GMT +0)<br>2018/10/18 01:00:11(GMT +0) | 10/18/2018 1:00:11                           |          |        | N/A<br>N/A | N/A<br>N/A | N/A     | ME    |            | 18433377857             |               |        | N/A N/A      | N/A            |
| 2018/10/18 01:00:51(GMT +0)                                | 10/18/2018 1:00:51                           |          |        | N/A        | N/A        | N/A     | MT    | 8433377857 |                         |               |        | N/A N/A      | N/A            |
| 2018/10/18 01:00:51(GMT +0)                                | 10/18/2018 1:00:51                           |          |        | N/A        | N/A        | N/A     | MF    |            | 18433377857             |               |        | N/A N/A      | N/A            |
| 2018/10/18 17:08:35(GMT -6)                                | 10/18/2018 23:08:35                          |          | N/A    |            |            | 14 1443 |       |            |                         | 18433377857   |        | LTE N/A      | N/A            |
| 2018/10/18 17:11:56(GMT -6)                                | 10/18/2018 23:11:56                          |          |        | 2          |            | 1443    |       |            | 18433377857             |               |        | LTE N/A      | N/A            |
| 2018/10/18 17:19:01(GMT -6)                                | 10/18/2018 23:19:01                          |          | N/A    | 3          |            | 4 1444  |       |            |                         |               |        | LTE N/A      | N/A            |
| 2018/10/18 17:22:42(GMT -6)                                | 10/18/2018 23:22:42                          |          | N/A    | 1          |            | 4 1444  | 4 MT  | 8433377857 | 18433377857             | 14017490810   |        | LTE N/A      | N/A            |
| 2018/10/18 17:46:47(GMT -6)                                | 10/18/2018 23:46:47                          | N/A N/A  | N/A    | 2          | 6 1        | 4 1410  | 5 MT  | 8433377857 | 18433377857             | 19139092376   | 89     | LTE N/A      | N/A            |
| 2018/10/18 17:49:06(GMT -6)                                | 10/18/2018 23:49:06                          | N/A N/A  | N/A    | 1          | 6 1        | 4 1410  | 5 MO  | 8433377857 | 9043271530              | 18433377857   | 59     | LTE N/A      | N/A            |
| 2018/10/18 17:50:19(GMT -6)                                | 10/18/2018 23:50:19                          | N/A N/A  | N/A    | 1          | 6 1        | 4 1410  | 5 MO  | 8433377857 | 14017490810             | 18433377857   | 26     | LTE N/A      | N/A            |
| 2018/10/18 17:51:07(GMT -6)                                | 10/18/2018 23:51:07                          | N/A N/A  | N/A    |            | 1 1        | 1410    | 5 MO  | 8433377857 | 16783337385             | 18433377857   | 76     | LTE N/A      | N/A            |
| 2018/10/18 18:49:41(GMT -6)                                | 10/19/2018 0:49:41                           | N/A N/A  | N/A    |            | 2 1        | 4 1415  | 1 MO  | 8433377857 | 19139092376             | 18433377857   | 73     | LTE N/A      | N/A            |
| 2018/10/18 20:15:13(GMT +0)                                | 10/18/2018 20:15:13                          | N/A N/A  | N/A    | N/A        | N/A        | N/A     | MF    | 8433377857 | 18433377857             | 17817978000   | 7      | N/A N/A      | N/A            |
| 2018/10/18 20:15:13(GMT +0)                                | 10/18/2018 20:15:13                          | N/A N/A  | N/A    | N/A        | N/A        | N/A     | MT    | 8433377857 | 18433377857             | 17817978000   |        | N/A N/A      | N/A            |
| 2018/10/18 21:24:31(GMT -6)                                | 10/19/2018 3:24:31                           |          |        | 1          |            | 14103   |       |            |                         | 18433377857   |        | LTE N/A      | N/A            |
| 2018/10/18 21:25:09(GMT -6)                                | 10/19/2018 3:25:09                           |          |        | -          | 6 1        | 1410    | 5 MO  | 8433377857 | 14017490810             |               |        | LTE N/A      | N/A            |
| 2018/10/19 00:44:13(GMT +0)                                | 10/19/2018 0:44:13                           |          |        | N/A        | N/A        | N/A     | MT    | 8433377857 |                         |               |        | N/A N/A      | N/A            |
| 2018/10/19 00:44:13(GMT +0)                                | 10/19/2018 0:44:13                           |          |        | N/A        | N/A        | N/A     | MF    |            | 18433377857             |               |        | N/A N/A      | N/A            |
| 2018/10/19 00:44:49(GMT +0)                                | 10/19/2018 0:44:49                           |          |        | N/A        | N/A        | N/A     | MF    |            | 18433377857             |               |        | N/A N/A      | N/A            |
| 2018/10/19 00:44:49(GMT +0)                                | 10/19/2018 0:44:49                           |          |        | N/A        | N/A        | N/A     | MT    | 8433377857 |                         |               |        | N/A N/A      | N/A            |
| 2018/10/19 03:25:03(GMT +0)                                | 10/19/2018 3:25:03                           |          |        | N/A        | N/A        | N/A     | MT    |            | 18433377857             |               |        | N/A N/A      | N/A            |
| 2018/10/19 03:25:03(GMT +0)                                | 10/19/2018 3:25:03                           |          |        | N/A        | N/A        | N/A     | MF    |            | 18433377857             |               |        | N/A N/A      | N/A            |
| 2018/10/19 03:53:27(GMT +0)                                | 10/19/2018 3:53:27                           |          |        | N/A        | N/A        | N/A     | MF    |            | 18433377857             |               |        | N/A N/A      | N/A            |
| 2018/10/19 03:53:27(GMT +0)                                | 10/19/2018 3:53:27                           |          |        | N/A        | N/A        | N/A     | MT    |            | 18433377857             |               |        | N/A N/A      | N/A            |
| 2018/10/19 03:58:35(GMT +0)                                | 10/19/2018 3:58:35                           |          |        | N/A        | N/A        | N/A     | MT    |            | 18433377857             |               |        | N/A N/A      | N/A            |
| 2018/10/19 03:58:35(GMT +0)                                | 10/19/2018 3:58:35                           | IN/A N/A | ni/A   | 1 3        | 4 1        | 1428    | 1/MF  | 0433377857 | 18433377857             | 10312413492   | 21     | LTE N/A      | N/A            |