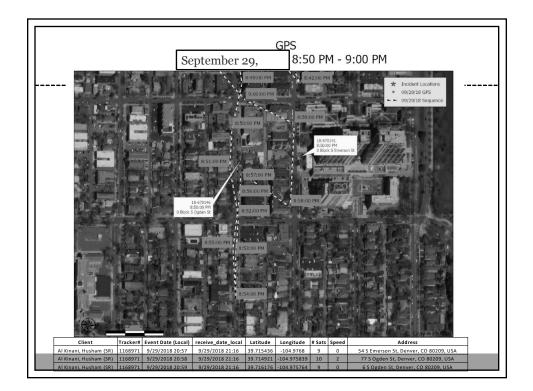

10/19/2018 3:53:27                           |          |        | N/A        | N/A        | N/A     | MT    |            | 18433377857             |               |        | N/A N/A      | N/A            |
| 2018/10/19 03:58:35(GMT +0)                                | 10/19/2018 3:58:35                           |          |        | N/A        | N/A        | N/A     | MT    |            | 18433377857             |               |        | N/A N/A      | N/A            |
| 2018/10/19 03:58:35(GMT +0)                                | 10/19/2018 3:58:35                           | IN/A N/A | ni/A   | 1 3        | 4 1        | 1428    | 1/MF  | 0433377857 | 18433377857             | 10312413492   | 21     | LTE N/A      | N/A            |















































































| 1953804<br>02/18/2016<br>SCAMP |                                           |                                                                                                                                                                                                                                                                                                                                                                                                                                               | MOBILITY USAGE<br>(with cell location)<br>ATGT has queried for records using Mountain Time Zone. ATGT's records are stored and provided in<br>UTC. |          |                |                |                                   |