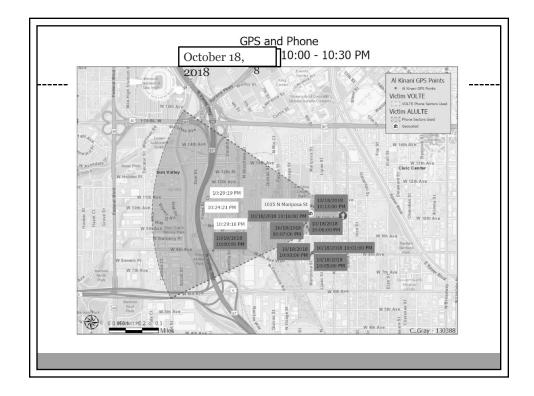

| 10/19/2018 3:53:27                           |          |        | N/A        | N/A        | N/A     | MT    |            | 18433377857             |               |        | N/A N/A      | N/A            |
| 2018/10/19 03:58:35(GMT +0)                                | 10/19/2018 3:58:35                           |          |        | N/A        | N/A        | N/A     | MT    |            | 18433377857             |               |        | N/A N/A      | N/A            |
| 2018/10/19 03:58:35(GMT +0)                                | 10/19/2018 3:58:35                           | IN/A N/A | ni/A   | 1 3        | 4 1        | 1428    | 1/MF  | 0433377857 | 18433377857             | 10312413492   | 21     | LTE N/A      | N/A            |















































































| 1953804<br>02/18/2016<br>SCAMP |                                           |                                                                                                                                                                                                                                                                                                                                                                                                                                               | MOBILITY USAGE<br>(with cell location)<br>ATGT has queried for records using Mountain Time Zone. ATGT's records are stored and provided in<br>UTC. |          |                |                |                                   |