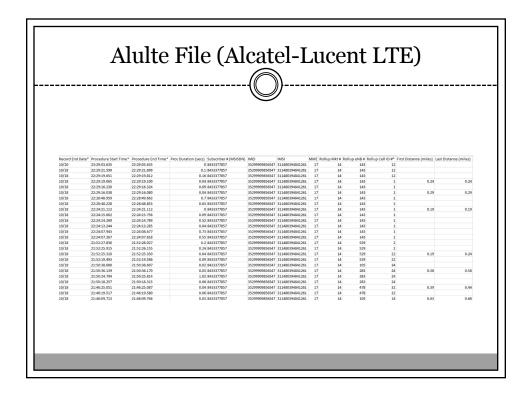

9 03:53:27(GMT +0)                                | 10/19/2018 3:53:27                           |          |        | N/A        | N/A        | N/A     | MT    |            | 18433377857             |               |        | N/A N/A      | N/A            |
| 2018/10/19 03:58:35(GMT +0)                                | 10/19/2018 3:58:35                           |          |        | N/A        | N/A        | N/A     | MT    |            | 18433377857             |               |        | N/A N/A      | N/A            |
| 2018/10/19 03:58:35(GMT +0)                                | 10/19/2018 3:58:35                           | IN/A N/A | ni/A   | 1 3        | 4 1        | 1428    | 1/MF  | 0433377857 | 18433377857             | 10312413492   | 21     | LTE N/A      | N/A            |















































































| 1953804<br>02/18/2016<br>SCAMP |                                           |                                                                                                                                                                                                                                                                                                                                                                                                                                               | MOBILITY USAGE<br>(with cell location)<br>ATGT has queried for records using Mountain Time Zone. ATGT's records are stored and provided in<br>UTC. |          |                |                |