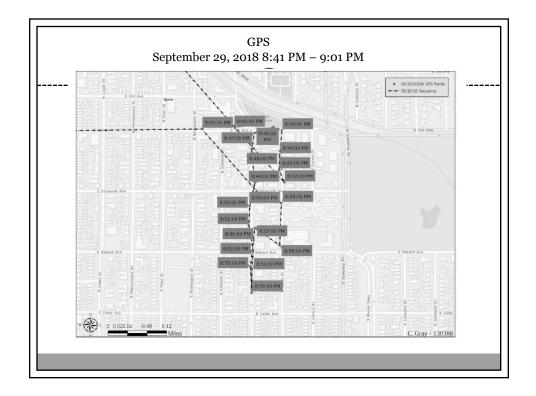

| 10/19/2018 3:53:27                           |          |        | N/A        | N/A        | N/A     | MT    |            | 18433377857             |               |        | N/A N/A      | N/A            |
| 2018/10/19 03:58:35(GMT +0)                                | 10/19/2018 3:58:35                           |          |        | N/A        | N/A        | N/A     | MT    |            | 18433377857             |               |        | N/A N/A      | N/A            |
| 2018/10/19 03:58:35(GMT +0)                                | 10/19/2018 3:58:35                           | IN/A N/A | ni/A   | 1 3        | 4 1        | 1428    | 1/MF  | 0433377857 | 18433377857             | 10312413492   | 21     | LTE N/A      | N/A            |















































































| 1953804<br>02/18/2016<br>SCAMP |                                           |                                                                                                                                                                                                                                                                                                                                                                                                                                               | MOBILITY USAGE<br>(with cell location)<br>ATGT has queried for records using Mountain Time Zone. ATGT's records are stored and provided in<br>UTC. |          |                |                |                                   |